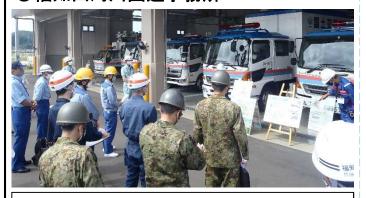

## 〇福知山河川国道事務所

由良川防災ステーション

由良川防災ステーションは、近年多発している 大規模出水に対し、円滑かつ効果的な河川管理 施設保全活動及び緊急復旧活動の拠点として、 令和3年7月に開所された。

由良川防災ステーションが整備された経緯や、 災害対策車輌の配備状況、根固めブロック等の建 設資材について、各関係機関に説明を行った。