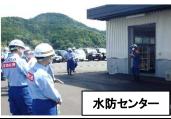

○日 時: 令和4年5月27日(金)9時00分~11時00分
- ○場 所:由良川防災ステーション(福知山市戸田地区)、大谷川改修工事現場(福知山市土地区)、 観音寺地区浸水センサー設置箇所(福知山市観音寺地区)
- ○主 催:福知山市
- ○参加者:福知山市(副市長、危機管理監)、京都府、陸上自衛隊第7普通科連隊、福知山警察署、 福知山市消防団、観音寺自主防災会、福知山河川国道事務所 ほか (合計13機関34名)
- ○報 道:毎日新聞(5月28日掲載)、両丹日日新聞(5月28日掲載)、京都新聞(6月1日掲載)

### 〇開会あいさつ(福知山市 前川副市長)

「災害対策施設は、適切に管理運営を行い、い ざというときにしっかりと運用ができるということが 極めて重要。これから緊張感の続く日々を迎える が、関係機関との連携を行い対応したい。」



## 各機関の説明概要

## 〇福知山河川国道事務所



由良川防災ステーション

由良川防災ステーションは、近年多発している 大規模出水に対し、円滑かつ効果的な河川管理 施設保全活動及び緊急復旧活動の拠点として、 令和3年7月に開所された。

由良川防災ステーションが整備された経緯や、 災害対策車輌の配備状況、根固めブロック等の建 設資材について、各関係機関に説明を行った。

#### 〇観音寺自主防災会



観音寺地区浸水センサー

福知山市観音寺地区においては、地元自主防災会が、浸水センサーを避難スイッチとした避難態勢について、説明を行った。浸水センサーが一定時間水に浸かると、SNSで自主防災会長や地元自治会長らに通知される。令和3年8月14日の出水では、センサーの作動を確認し、有線放送やSNSで住民に増水を周知することにより、いちはやく避難に備えることができた。

#### 〇京都府



#### 〇福知山市



#### 【問い合わせ先】

国土交通省 近畿地方整備局 福知山河川国道事務所 調査課 〒620-0875 福知山市堀2459-14 TEL 0773-22-5104(代表)