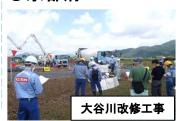

明を行いました。



- ○日 時: 令和4年5月27日(金)9時00分~11時00分
- ○場 所:由良川防災ステーション(福知山市戸田地区)、大谷川改修工事現場(福知山市土地区)、 観音寺地区浸水センサー設置箇所(福知山市観音寺地区)
- ○主 催:福知山市
- ○参加者:福知山市(副市長、危機管理監)、京都府、陸上自衛隊第7普通科連隊、福知山警察署、 福知山市消防団、観音寺自主防災会、福知山河川国道事務所 ほか (合計13機関34名)
- ○報 道:毎日新聞(5月28日掲載)、両丹日日新聞(5月28日掲載)、京都新聞(6月1日掲載)

### 〇開会あいさつ(福知山市 前川副市長)

「災害対策施設は、適切に管理運営を行い、い ざというときにしっかりと運用ができるということが 極めて重要。これから緊張感の続く日々を迎える が、関係機関との連携を行い対応したい。」



## 各機関の説明概要

## 〇福知山河川国道事務所



由良川防災ステーション

由良川防災ステーションは、近年多発している 大規模出水に対し、円滑かつ効果的な河川管理 施設保全活動及び緊急復旧活動の拠点として、 令和3年7月に開所された。

由良川防災ステーションが整備された経緯や、 災害対策車輌の配備状況、根固めブロック等の建 設資材について、各関係機関に説明を行った。

#### 〇観音寺自主防災会



観音寺地区浸水センサー

福知山市観音寺地区においては、地元自主防災会が、浸水センサーを避難スイッチとした避難態勢について、説明を行った。浸水センサーが一定時間水に浸かると、SNSで自主防災会長や地元自治会長らに通知される。令和3年8月14日の出水では、センサーの作動を確認し、有線放送やSNSで住民に増水を周知することにより、いちはやく避難に備えることができた。

#### 〇京都府



#### 〇福知山市



#### 【問い合わせ先】

国土交通省 近畿地方整備局 福知山河川国道事務所 調査課 〒620-0875 福知山市堀2459-14 TEL 0773-22-5104(代表)