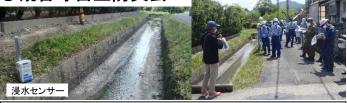

#### 〇観音寺自主防災会

観音寺地区浸水センサー

福知山市観音寺地区においては、地元自主防災会が、浸水センサーを避難スイッチとした避難態勢について、説明を行った。浸水センサーが一定時間水に浸かると、SNSで自主防災会長や地元自治会長らに通知される。令和3年8月14日の出水では、センサーの作動を確認し、有線放送やSNSで住民に増水を周知することにより、いちはやく避難に備えることができた。