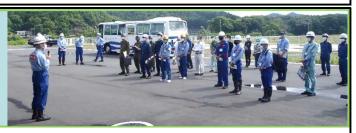

- ○日 時: 令和4年5月27日(金)9時00分~11時00分
- ○場 所:由良川防災ステーション(福知山市戸田地区)、大谷川改修工事現場(福知山市土地区)、 観音寺地区浸水センサー設置箇所(福知山市観音寺地区)
- ○主 催:福知山市
- ○参加者:福知山市(副市長、危機管理監)、京都府、陸上自衛隊第7普通科連隊、福知山警察署、 福知山市消防団、観音寺自主防災会、福知山河川国道事務所 ほか (合計13機関34名)
- ○報 道:毎日新聞(5月28日掲載)、両丹日日新聞(5月28日掲載)、京都新聞(6月1日掲載)

### 〇開会あいさつ(福知山市 前川副市長)

「災害対策施設は、適切に管理運営を行い、い ざというときにしっかりと運用ができるということが 極めて重要。これから緊張感の続く日々を迎える が、関係機関との連携を行い対応したい。」