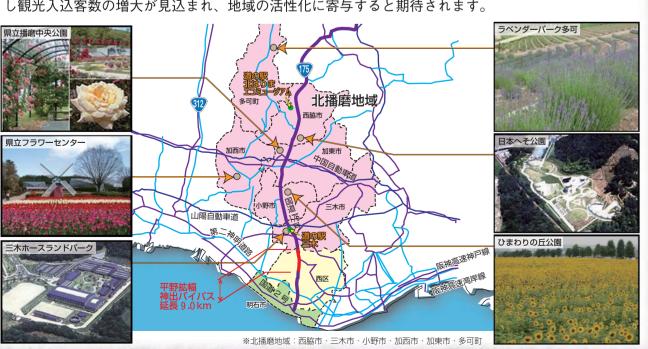

## 地域の活性化

北播磨地域は、大規模な自然公園やスポーツ施設が点在し、多くの観光客が訪れています。 臨海部の都市圏と内陸部の北播磨地域を結ぶ国道 175 号を整備することにより、アクセス性が向上