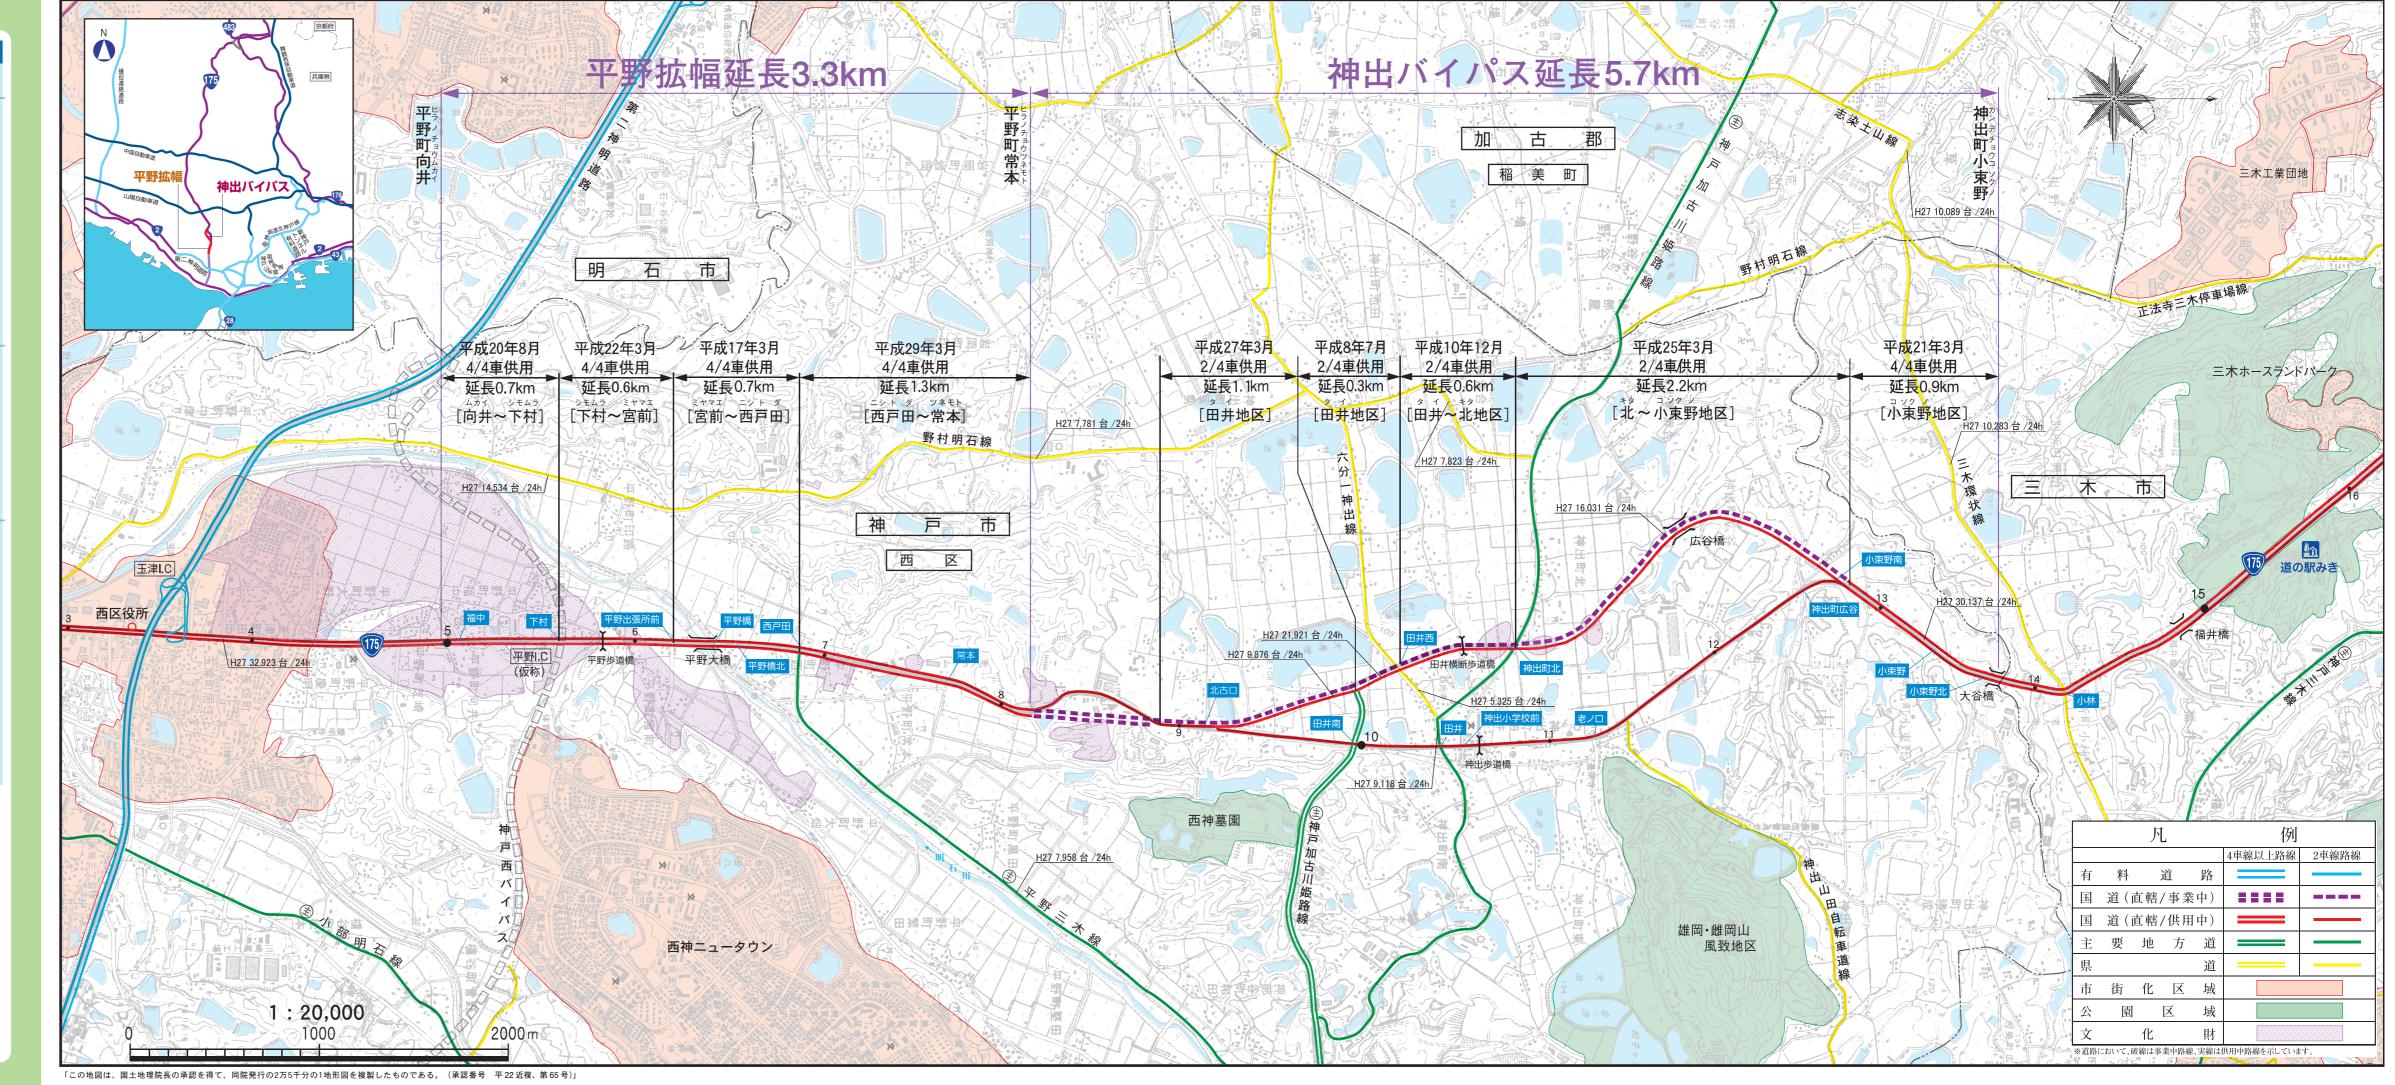

## 地域の活性化

北播磨地域は、大規模な自然公園やスポーツ施設が点在し、多くの観光客が訪れています。 臨海部の都市圏と内陸部の北播磨地域を結ぶ国道 175 号を整備することにより、アクセス性が向上

# 神出町 田井南交差点付近 ※日交通容量とは、1日の間で道路上のある断面を、一定のサービス 水準を確保しながら通過できる自動車の最大数 ※日交通容量はH22センサスの値

● 交通混雑の緩和

て交通容量を超過しており、渋滞が著しい状況となっています。

### 《平野出張所前交差点付近》

慢性的な裝織の解消と

国道175号(神戸市西区)の交通量は、近年では約2万台/日で推移していますが、依然とし

これまでの整備により、田井・老ノ口・福中・平野出張所前交差点は渋滞が解消しました。また、

平成27年3月の神出バイパス [田井地区]2/4車供用により、田井南交差点の交通混雑の緩和、

国道175号現道の交通事故の減少、歩行者・自転車の安全性の向上が期待されます。

《道路の渋滞状況》