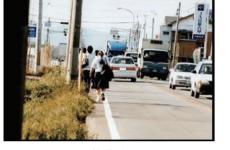

## ② 交通安全の確保

現道は幅員が狭く、沿道に立地する学校への通学をはじめとする歩行者や自転車が安全に通れる 歩道も整備されていません。道路拡幅にともなう歩道の設置により、人と車を明確に区分し、歩行 者や自転車の安全性、快適性の向上のみならず、自動車の走行環境改善を図るとともに、バリアフリー 化を進めます。