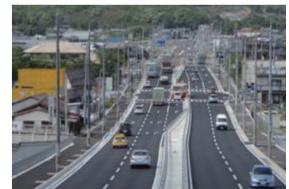

### 《平野出張所前交差点付近》

慢性的な裝織の解消と

国道175号(神戸市西区)の交通量は、近年では約2万台/日で推移していますが、依然とし

これまでの整備により、田井・老ノ口・福中・平野出張所前交差点は渋滞が解消しました。また、

平成27年3月の神出バイパス [田井地区]2/4車供用により、田井南交差点の交通混雑の緩和、

国道175号現道の交通事故の減少、歩行者・自転車の安全性の向上が期待されます。

《道路の渋滞状況》

WHAT I WE WANTED TO THE THE THE TANK TH

田井交差点付近

田井南交差点付近