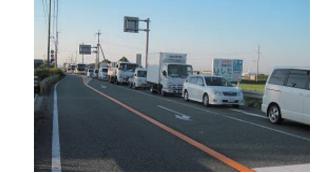

# 神出町 田井南交差点付近 ※日交通容量とは、1日の間で道路上のある断面を、一定のサービス 水準を確保しながら通過できる自動車の最大数 ※日交通容量はH22センサスの値

● 交通混雑の緩和

て交通容量を超過しており、渋滞が著しい状況となっています。

### 《平野出張所前交差点付近》

慢性的な裝織の解消と

国道175号(神戸市西区)の交通量は、近年では約2万台/日で推移していますが、依然とし

これまでの整備により、田井・老ノ口・福中・平野出張所前交差点は渋滞が解消しました。また、

平成27年3月の神出バイパス [田井地区]2/4車供用により、田井南交差点の交通混雑の緩和、

国道175号現道の交通事故の減少、歩行者・自転車の安全性の向上が期待されます。

《道路の渋滞状況》

WHAT I WE WANTED TO THE THE THE TANK TH

田井交差点付近

田井南交差点付近