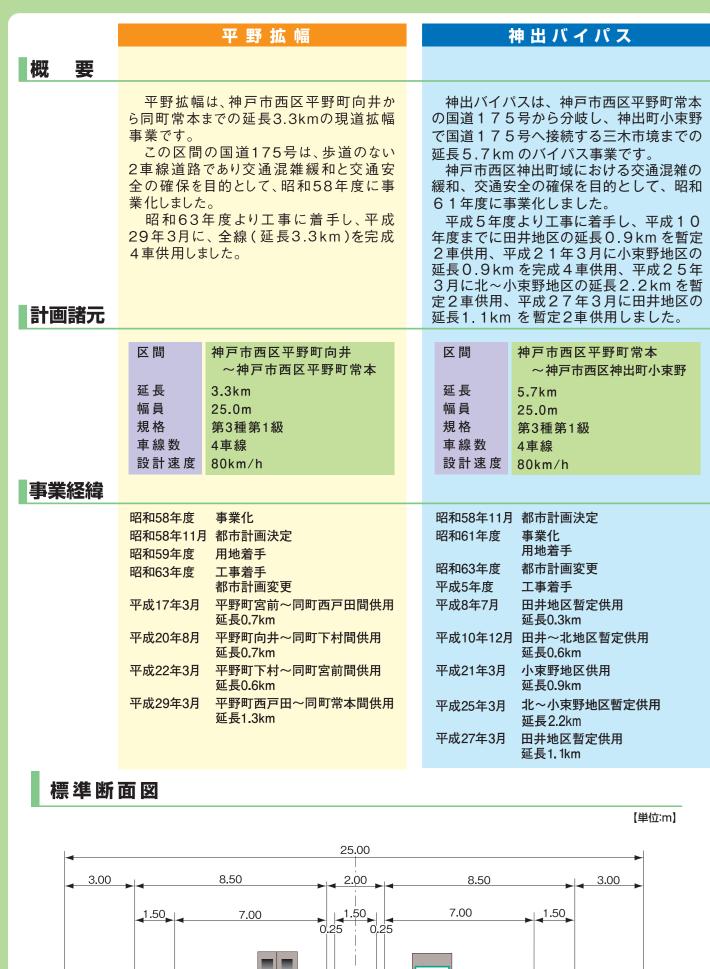

## 地域の活性化

北播磨地域は、大規模な自然公園やスポーツ施設が点在し、多くの観光客が訪れています。 臨海部の都市圏と内陸部の北播磨地域を結ぶ国道 175 号を整備することにより、アクセス性が向上

# 神出町 田井南交差点付近 ※日交通容量とは、1日の間で道路上のある断面を、一定のサービス 水準を確保しながら通過できる自動車の最大数 ※日交通容量はH22センサスの値

● 交通混雑の緩和

て交通容量を超過しており、渋滞が著しい状況となっています。

### 《平野出張所前交差点付近》

慢性的な裝織の解消と

国道175号(神戸市西区)の交通量は、近年では約2万台/日で推移していますが、依然とし

これまでの整備により、田井・老ノ口・福中・平野出張所前交差点は渋滞が解消しました。また、

平成27年3月の神出バイパス [田井地区]2/4車供用により、田井南交差点の交通混雑の緩和、

国道175号現道の交通事故の減少、歩行者・自転車の安全性の向上が期待されます。

《道路の渋滞状況》