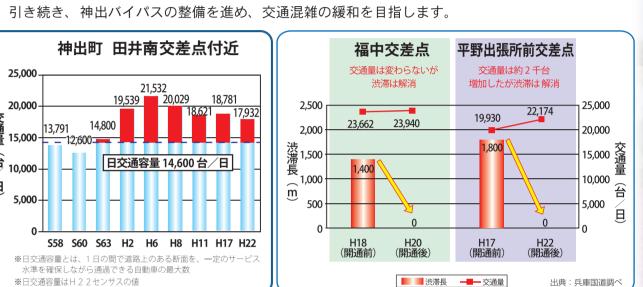

# 神出町 田井南交差点付近 ※日交通容量とは、1日の間で道路上のある断面を、一定のサービス 水準を確保しながら通過できる自動車の最大数 ※日交通容量はH22センサスの値

● 交通混雑の緩和

て交通容量を超過しており、渋滞が著しい状況となっています。

### 《平野出張所前交差点付近》

慢性的な裝織の解消と

国道175号(神戸市西区)の交通量は、近年では約2万台/日で推移していますが、依然とし

これまでの整備により、田井・老ノ口・福中・平野出張所前交差点は渋滞が解消しました。また、

平成27年3月の神出バイパス [田井地区]2/4車供用により、田井南交差点の交通混雑の緩和、

国道175号現道の交通事故の減少、歩行者・自転車の安全性の向上が期待されます。

《道路の渋滞状況》