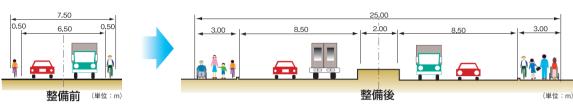

## ② 交通安全の確保

現道は幅員が狭く、沿道に立地する学校への通学をはじめとする歩行者や自転車が安全に通れる 歩道も整備されていません。道路拡幅にともなう歩道の設置により、人と車を明確に区分し、歩行 者や自転車の安全性、快適性の向上のみならず、自動車の走行環境改善を図るとともに、バリアフリー 化を進めます。