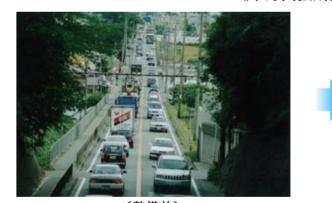

### 《平野出張所前交差点付近》

慢性的な裝織の解消と

国道175号(神戸市西区)の交通量は、近年では約2万台/日で推移していますが、依然とし

これまでの整備により、田井・老ノ口・福中・平野出張所前交差点は渋滞が解消しました。また、

平成27年3月の神出バイパス [田井地区]2/4車供用により、田井南交差点の交通混雑の緩和、

国道175号現道の交通事故の減少、歩行者・自転車の安全性の向上が期待されます。

《道路の渋滞状況》

WHAT I WE WANTED TO THE THE THE TANK TH

田井交差点付近

田井南交差点付近