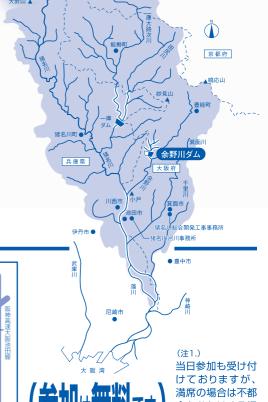

# お聞かせください。 猪名川への想いを!!

平成15年1月17日に、淀川水系流域委員会より、「新たな河川整 備をめざして」と題した提言をいただいた国土交通省近畿地方整 備局では、「河川整備計画」の策定に向けた作業に取り組んでいます。

猪名川流域においては現在余野川ダムが建設中であり、委員会 からの提言を受けて余野川ダム計画の見直しを検討してきました。 そして、検討結果を5月16日の委員会に説明しました。

そこで、余野川ダム計画の見直し(案)を住民のみなさんにも説 明し、意見交換をする場を設けたいと考えております。

なお、説明会場は川西市の1会場で行います。席は十分に用意し ております(注1.)ので、ぜひ足をお運びください。

※駐車台数に限りがありますので、

電車・バス等をご利用ください。

川西市丸の内町5番1号 TEL.072-758-9811

能勢電鉄滝山駅より南西へ徒歩7分 ●阪急バス丸の内町停留所前すぐ 阪急川西能勢口駅前 川西バスターミナル②番のりば