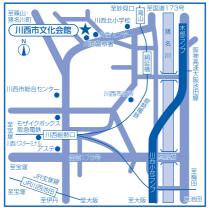

そこで、余野川ダム計画の見直し(案)を住民のみなさんにも説 明し、意見交換をする場を設けたいと考えております。

なお、説明会場は川西市の1会場で行います。席は十分に用意し ております(注1.)ので、ぜひ足をお運びください。

※駐車台数に限りがありますので、

電車・バス等をご利用ください。

川西市丸の内町5番1号 TEL.072-758-9811

能勢電鉄滝山駅より南西へ徒歩7分 ●阪急バス丸の内町停留所前すぐ 阪急川西能勢口駅前 川西バスターミナル②番のりば