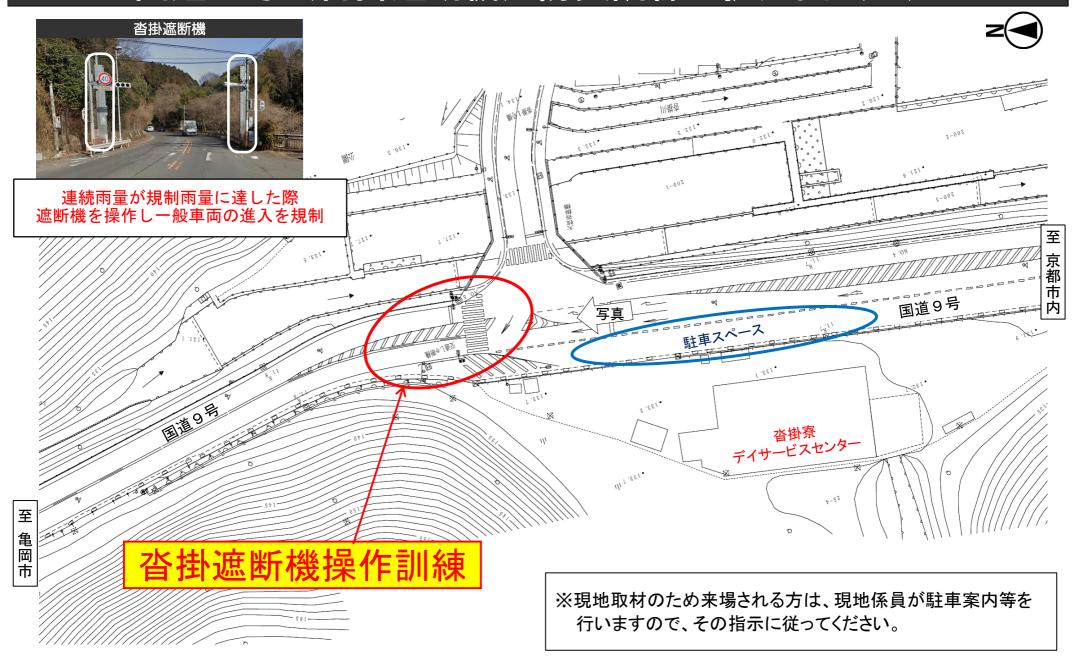

# 国道9号(沓掛遮断機)防災訓練 拡大図(2)

台風シーズンに備え、京都府警察、西日本高速道路株式会社、京都市、亀岡市と合同で防災訓練を実施し、災害時における連携強化を図ります。

日 時:令和4年7月28日(木)13時00分~16時00分 ※小雨決行

内 容:国道9号での倒木被害等を想定し、被災現場から撤去作業状況を京都国道事務所に映像伝送を行う他、規制雨量に達した際の通行止めに伴う京都縦貫自動車道など周辺道路の管理者や、警察、地域行政との情報伝達訓練、遮断機操作手順の確認及び大型車両の転回訓練を行います。

その他:本訓練に伴い、遮断機操作の際、国道9号老ノ坂地区で一時的に通行規制 を行います。また、老ノ坂トンネルの歩行者等の通行も規制を行いますので、 ご理解とご協力をお願い致します。

> 現地取材は可能です。報道関係者で取材を希望される場合は、7月27日(水) 12時迄に [別紙-1] に必要事項を記入のうえ、FAXまたはメールでご 連絡ください。

<取扱い>

<配布場所> 京都府政記者クラブ、京都市政記者クラブ、亀岡市役所市政記者クラブ