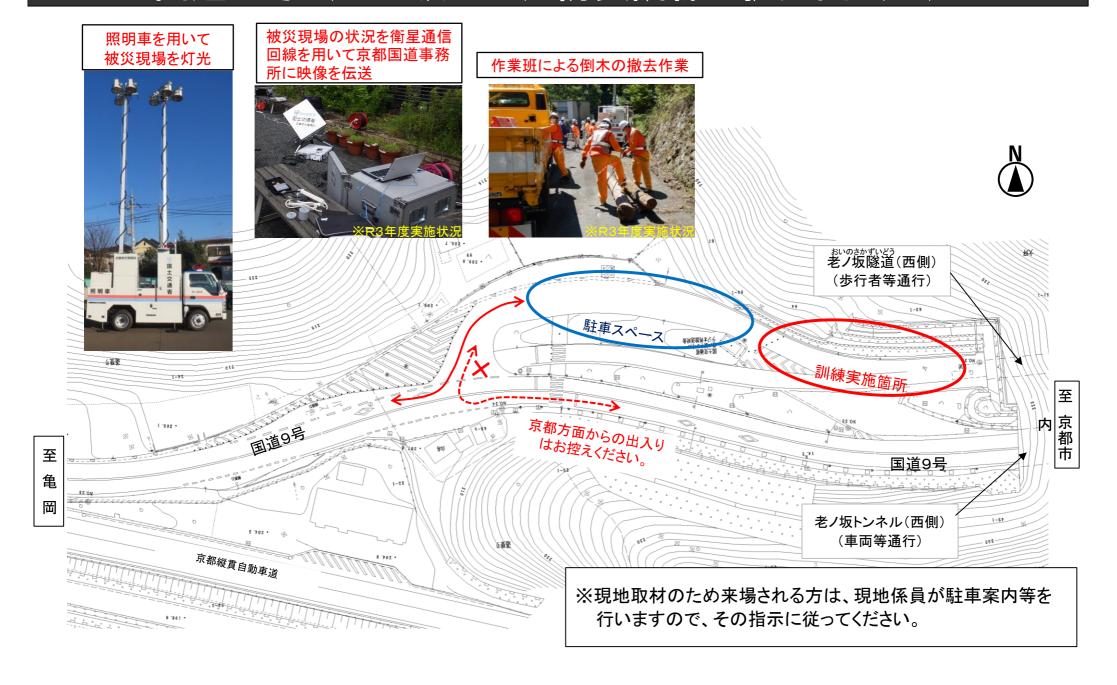

# 国道9号(老ノ坂地区)防災訓練 拡大図(1)

台風シーズンに備え、京都府警察、西日本高速道路株式会社、京都市、亀岡市と合同で防災訓練を実施し、災害時における連携強化を図ります。

日 時:令和4年7月28日(木)13時00分~16時00分 ※小雨決行

内 容:国道9号での倒木被害等を想定し、被災現場から撤去作業状況を京都国道事務所に映像伝送を行う他、規制雨量に達した際の通行止めに伴う京都縦貫自動車道など周辺道路の管理者や、警察、地域行政との情報伝達訓練、遮断機操作手順の確認及び大型車両の転回訓練を行います。

その他:本訓練に伴い、遮断機操作の際、国道9号老ノ坂地区で一時的に通行規制 を行います。また、老ノ坂トンネルの歩行者等の通行も規制を行いますので、 ご理解とご協力をお願い致します。

> 現地取材は可能です。報道関係者で取材を希望される場合は、7月27日(水) 12時迄に [別紙-1] に必要事項を記入のうえ、FAXまたはメールでご 連絡ください。

<取扱い>

<配布場所> 京都府政記者クラブ、京都市政記者クラブ、亀岡市役所市政記者クラブ