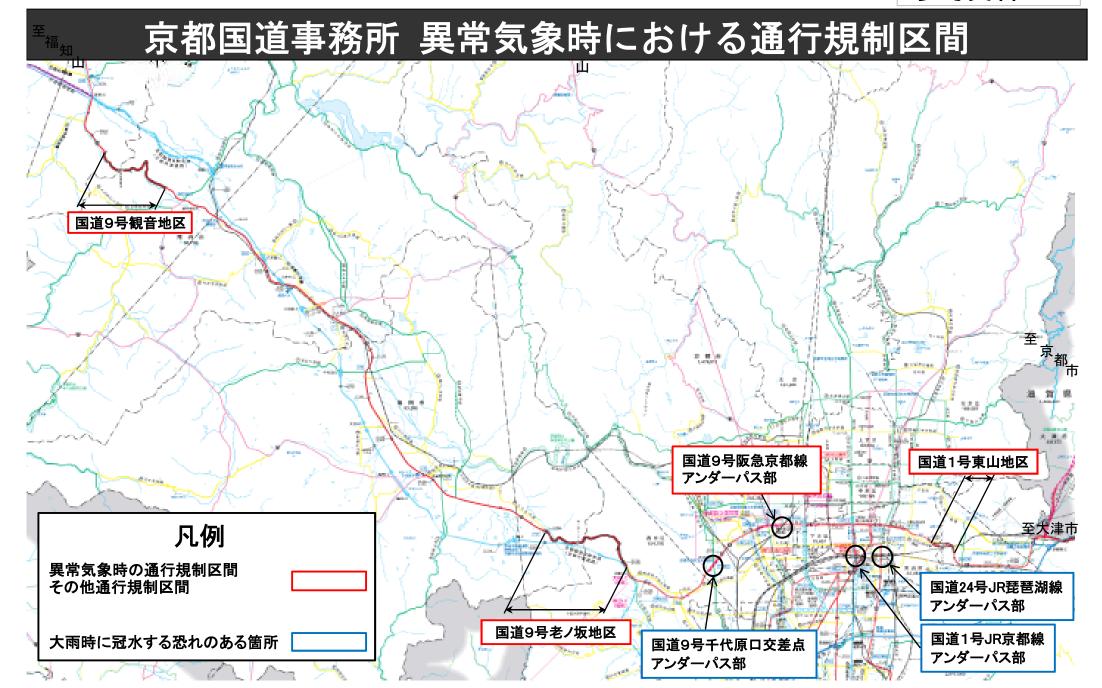

## ◆異常気象時通行規制区間の概要◆

京都国道事務所では、大雨による自然災害から人命を守るため、当事務所の管理区間の内、 以下の3箇所で異常気象時通行規制区間を設けています。

各区間に設置した雨量観測所で観測された連続雨量により、段階的に注意強化体制、警戒体制を発令して対策にあたり、連続雨量が各区間の通行止雨量に達した場合、自然災害の危険性が高まると判断し、非常体制を発令するとともに通行止めを実施します。

### 【異常気象時通行規制区間】

|     |                                                       |        | 規制雨量(連続雨量;mm) |
|-----|-------------------------------------------------------|--------|---------------|
| 路線名 | 区間                                                    | 延長(km) | 通行止           |
|     |                                                       |        | (非常体制)        |
| 1号  | 京都市山科区北花山<br>************************************     | 1. 1   | 230           |
| 9号  | 京都市西京区大枝沓掛町<br>にのちょうおうじ おいのきか ち 〈<br>~亀岡市篠町王子 (老ノ坂地区) | 4. 7   | 230           |
| 9号  | 帝丹市園部町上木崎<br>〜船井郡京丹波町新水戸 (観音地区)                       | 4. 0   | 230           |

### ◆その他通行規制区間の概要◆

上記以外に集中豪雨等により冠水する恐れのある箇所があります。冠水による通行規制区間は、以下の区間で設けており、段階的に注意体制強化、警戒体制を発令して対策にあたり、冠水水位が9cmに達した場合、非常体制を発令するとともに通行止めを実施します。

|     |                                             |        | 規制雨量(冠水水位;cm) |
|-----|---------------------------------------------|--------|---------------|
| 路線名 | 区間                                          | 延長(km) | 通行止           |
|     |                                             |        | (非常体制)        |
| 9号  | 京都市右京区西院月双町<br>〜右京区西院久保田町<br>(阪急京都線アンダーパス部) | 0. 1   | 9cm           |

その他に、鉄道や道路と交差するアンダーパス部が3カ所あります。集中豪雨等による大雨時には冠水する恐れがありますので道路情報板等の情報に注意して通行をお願い致します。