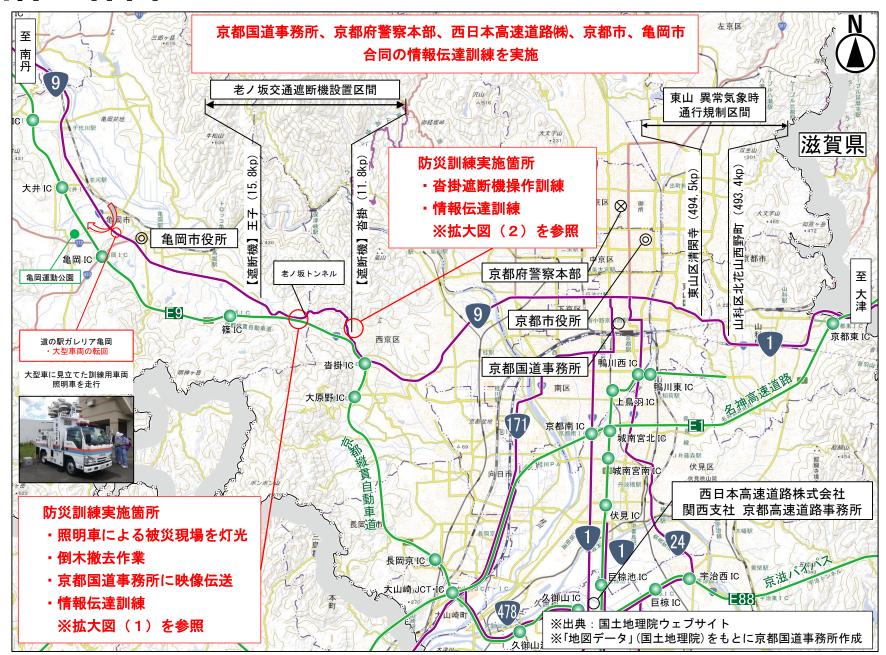

# 訓練全体図

台風シーズンに備え、京都府警察、西日本高速道路株式会社、京都市、亀岡市と合同で防災訓練を実施し、災害時における連携強化を図ります。

日 時:令和4年7月28日(木)13時00分~16時00分 ※小雨決行

内 容:国道9号での倒木被害等を想定し、被災現場から撤去作業状況を京都国道事務所に映像伝送を行う他、規制雨量に達した際の通行止めに伴う京都縦貫自動車道など周辺道路の管理者や、警察、地域行政との情報伝達訓練、遮断機操作手順の確認及び大型車両の転回訓練を行います。

その他:本訓練に伴い、遮断機操作の際、国道9号老ノ坂地区で一時的に通行規制 を行います。また、老ノ坂トンネルの歩行者等の通行も規制を行いますので、 ご理解とご協力をお願い致します。

> 現地取材は可能です。報道関係者で取材を希望される場合は、7月27日(水) 12時迄に [別紙-1] に必要事項を記入のうえ、FAXまたはメールでご 連絡ください。

<取扱い>

<配布場所> 京都府政記者クラブ、京都市政記者クラブ、亀岡市役所市政記者クラブ