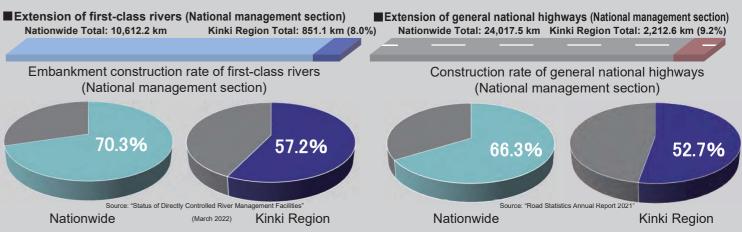

# Current Kinki Region Information Data that highlights the Kinki Region within Japan

■0 Meters above Sea Level Zone (Osaka Plain)

Nankai Trough Megathrust Earthquake Magnitude Distribution and Tsunami Height