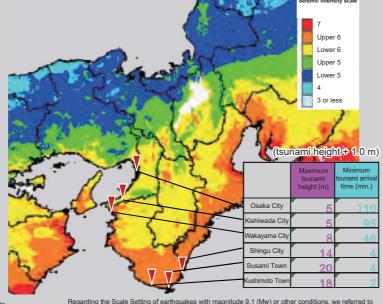

# Current Kinki Region Information Data that highlights the Kinki Region within Japan

■0 Meters above Sea Level Zone (Osaka Plain)

Nankai Trough Megathrust Earthquake Magnitude Distribution and Tsunami Height

Regarding use other scale, and the Source. Cabinet Office, Nankai Trough Megathrust Earthquake Model Investigative (Secondary Report) (August 29, 2012)