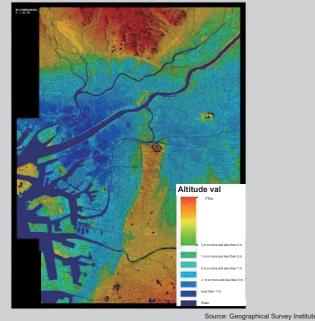

# Current Kinki Region Information Data that highlights the Kinki Region within Japan

■0 Meters above Sea Level Zone (Osaka Plain)

Nankai Trough Megathrust Earthquake Magnitude Distribution and Tsunami Height