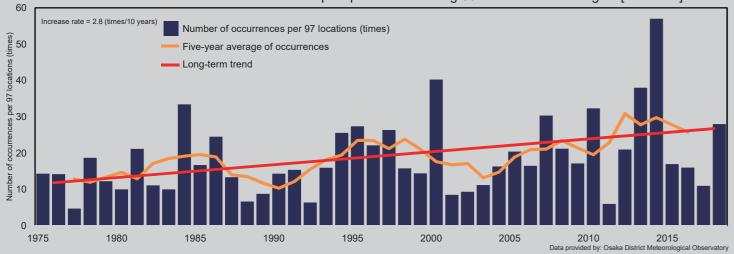

### Changes in precipitation in the Kinki Region

Annual number of occurrences of 1-hour precipitation exceeding 50 mm in the Kinki Region [AMeDAS]