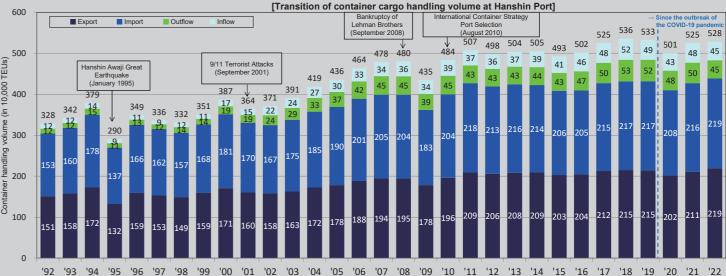

# Current Kinki Region Information Data that highlights the Kinki Region within Japan



■0 Meters above Sea Level Zone (Osaka Plain)

Nankai Trough Megathrust Earthquake Magnitude Distribution and Tsunami Height





Regarding use other scale, and the Source. Cabinet Office, Nankai Trough Megathrust Earthquake Model Investigative (Secondary Report) (August 29, 2012)

### Changes in precipitation in the Kinki Region

Annual number of occurrences of 1-hour precipitation exceeding 50 mm in the Kinki Region [AMeDAS]





## Transition of container cargo volume at Hanshin port



# The Situation of Expressway Development



Source: Kinki Regional Development Bureau (Preliminary report)