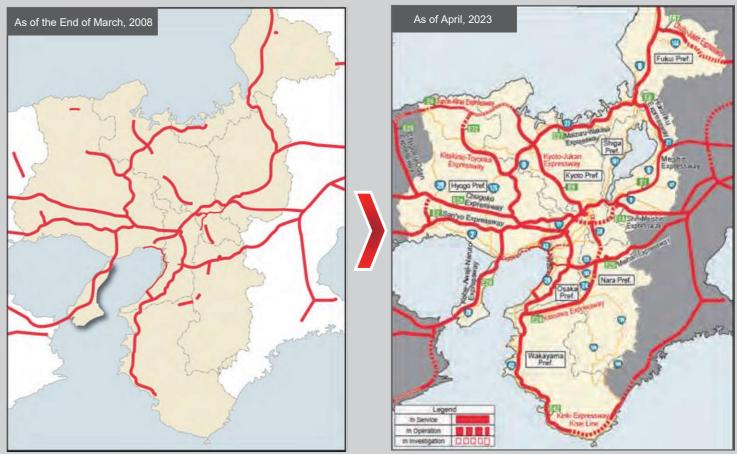

# The Situation of Expressway Development

Source: Kinki Regional Development Bureau (Preliminary report)