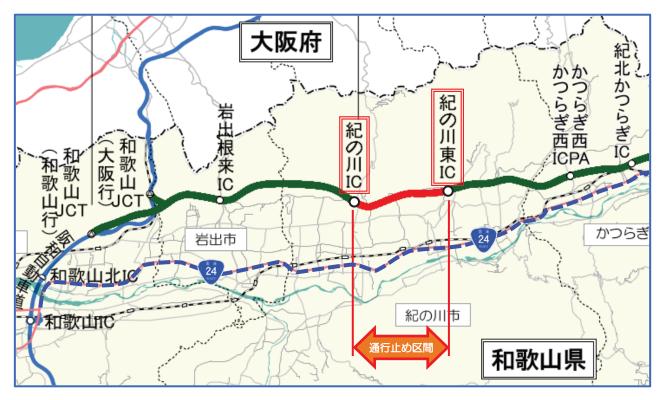

## ■規制場所

国道 24 号 京奈和自動車道【上下線】 紀の川東 I C から紀の川 I C (約 4.5km)

■規制内容

※悪天候等により、上記日程での作業順延となった場合はスライドして実施します。 そのため、日程は変更となる可能性があります。

■通行止め区間位置図

■国道 24 号(現道)への迂回にご協力をお願いします。
 ■規制期間中は、規制看板やガードマン等の誘導に従い、安全走行を心がけてください。