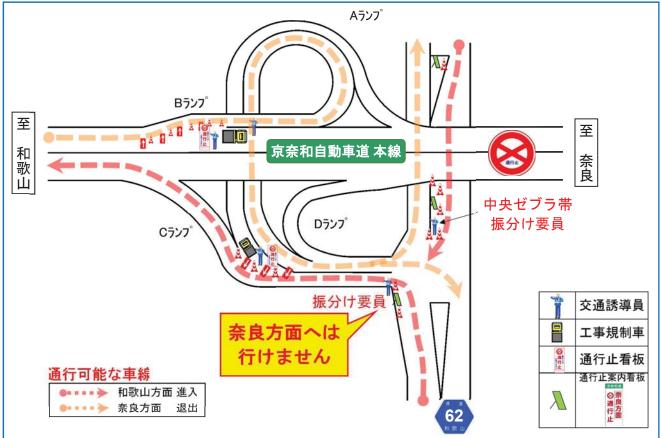

| 山河川国道事務所<br>長  西野 直均  (内線 205)<br>果長  加藤 康弘  (内線 441)                                                                                                                                                                                    |

電話 073-424-2471

FAX 073-424-2484



国道 24 号 京奈和自動車道において、舗装修繕のため緊急工事を行います。それに伴い、 下記の日程で交通量の少ない夜間に通行止めを実施します。道路を利用する皆さまにはご迷惑 をおかけしますが、ご理解とご協力をお願いいたします。

## ■規制場所

国道 24 号 京奈和自動車道【上下線】 紀の川東 I C から紀の川 I C (約 4.5km)

■規制内容



※悪天候等により、上記日程での作業順延となった場合はスライドして実施します。 そのため、日程は変更となる可能性があります。

■通行止め区間位置図



■国道 24 号(現道)への迂回にご協力をお願いします。
 ■規制期間中は、規制看板やガードマン等の誘導に従い、安全走行を心がけてください。

◆工事に関する問合わせ先
 国土交通省 近畿地方整備局 和歌山国道維持出張所
 〒 640-8306 和歌山市出島 33 TEL 073-471-2010 (直通)

## ■ランプ部の規制概要図





紀の川東IC付近