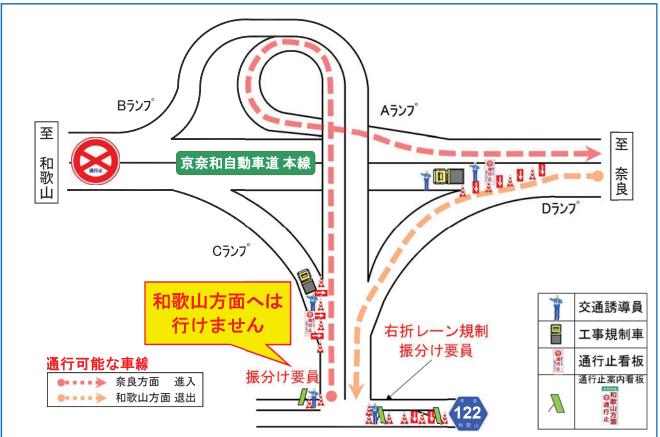

| 山河川国道事務所<br>長  西野 直均  (内線 205)<br>果長  加藤 康弘  (内線 441)                                                                                                                                                                                    |

電話 073-424-2471

FAX 073-424-2484



国道 24 号 京奈和自動車道において、舗装修繕のため緊急工事を行います。それに伴い、 下記の日程で交通量の少ない夜間に通行止めを実施します。道路を利用する皆さまにはご迷惑 をおかけしますが、ご理解とご協力をお願いいたします。

## ■規制場所

国道 24 号 京奈和自動車道【上下線】 紀の川東 I C から紀の川 I C (約 4.5km)

■規制内容



※悪天候等により、上記日程での作業順延となった場合はスライドして実施します。 そのため、日程は変更となる可能性があります。

■通行止め区間位置図



■国道 24 号(現道)への迂回にご協力をお願いします。
 ■規制期間中は、規制看板やガードマン等の誘導に従い、安全走行を心がけてください。

◆工事に関する問合わせ先
 国土交通省 近畿地方整備局 和歌山国道維持出張所
 〒 640-8306 和歌山市出島 33 TEL 073-471-2010 (直通)

## ■ランプ部の規制概要図





紀の川東IC付近